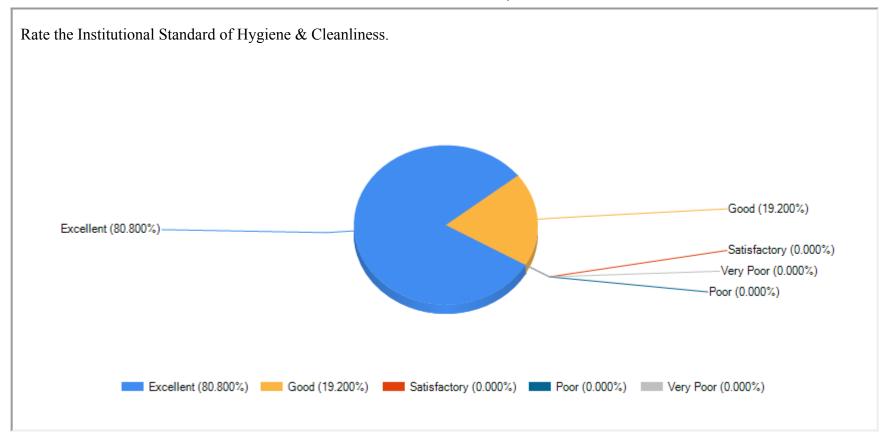

20/27

22/27

|     | AS A | A TEACHER WHICH ONE DO YOU PREFER? |  |  |  |  |  |  |  |  |
|-----|------|------------------------------------|--|--|--|--|--|--|--|--|
|     |      |                                    |  |  |  |  |  |  |  |  |
|     |      |                                    |  |  |  |  |  |  |  |  |
|     |      |                                    |  |  |  |  |  |  |  |  |
|     |      |                                    |  |  |  |  |  |  |  |  |
|     |      |                                    |  |  |  |  |  |  |  |  |
|     |      |                                    |  |  |  |  |  |  |  |  |
|     |      |                                    |  |  |  |  |  |  |  |  |
|     |      |                                    |  |  |  |  |  |  |  |  |
|     |      |                                    |  |  |  |  |  |  |  |  |
| Pri | int  |                                    |  |  |  |  |  |  |  |  |