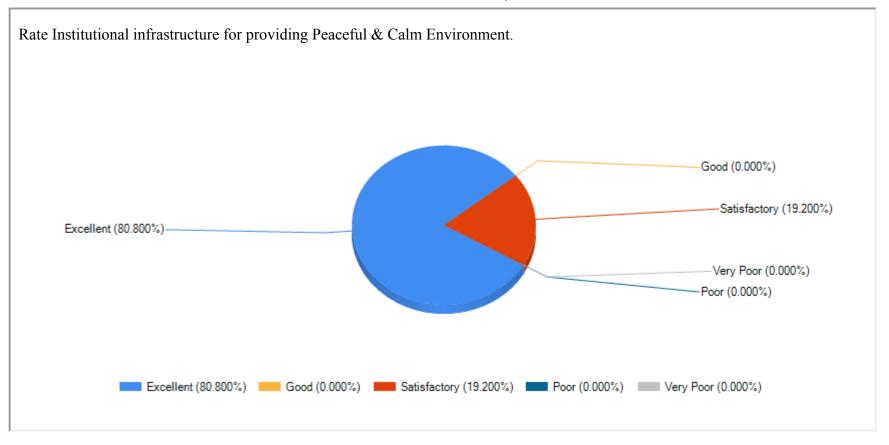

20/27

22/27

|     | AS A | A TEACHER WHICH ONE DO YOU PREFER? |  |  |  |  |  |  |  |  |
|-----|------|------------------------------------|--|--|--|--|--|--|--|--|
|     |      |                                    |  |  |  |  |  |  |  |  |
|     |      |                                    |  |  |  |  |  |  |  |  |
|     |      |                                    |  |  |  |  |  |  |  |  |
|     |      |                                    |  |  |  |  |  |  |  |  |
|     |      |                                    |  |  |  |  |  |  |  |  |
|     |      |                                    |  |  |  |  |  |  |  |  |
|     |      |                                    |  |  |  |  |  |  |  |  |
|     |      |                                    |  |  |  |  |  |  |  |  |
|     |      |                                    |  |  |  |  |  |  |  |  |
| Pri | int  |                                    |  |  |  |  |  |  |  |  |