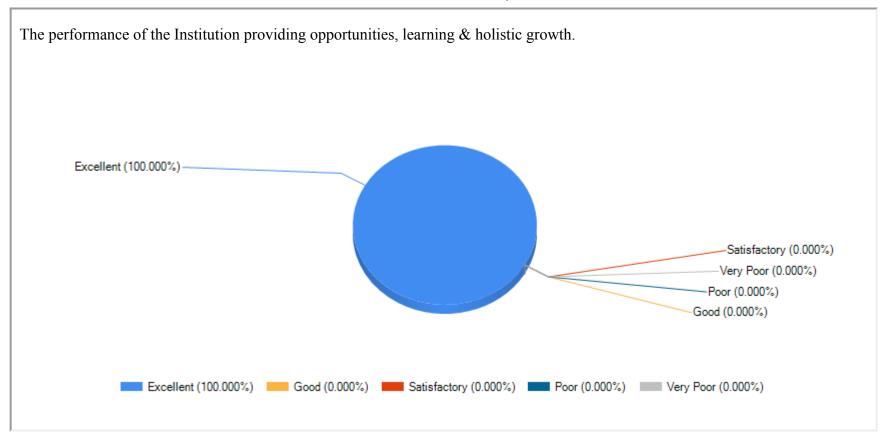

MILLI EDUCATIONAL ORGANISATION







| Feedback Name | Teachers Feedback on Curriculum |
|---------------|---------------------------------|
| Session       | 2021-2022                       |





























| 5/8/24, 3:59 PM | Feedback Report Sheet |  |  |  |
|-----------------|-----------------------|--|--|--|
|                 |                       |  |  |  |
|                 |                       |  |  |  |
|                 |                       |  |  |  |
|                 |                       |  |  |  |
|                 |                       |  |  |  |
|                 |                       |  |  |  |
|                 |                       |  |  |  |
|                 |                       |  |  |  |
|                 |                       |  |  |  |
|                 |                       |  |  |  |
|                 |                       |  |  |  |
|                 |                       |  |  |  |
|                 |                       |  |  |  |
|