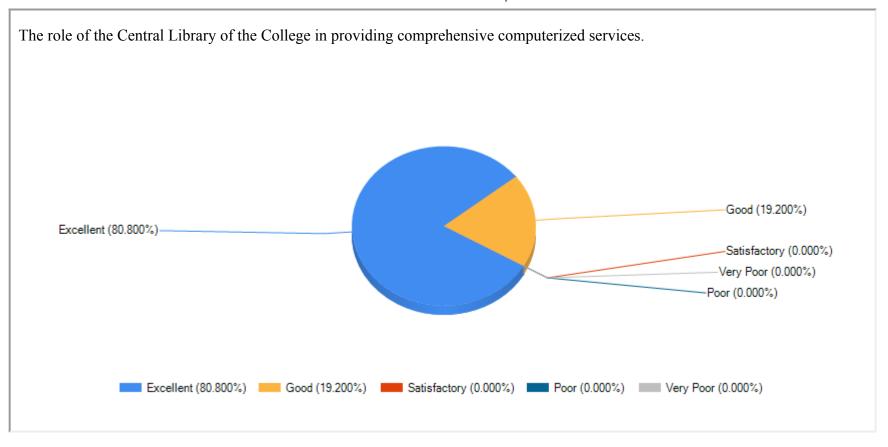

20/27

22/27

|     | AS A | A TEACHER WHICH ONE DO YOU PREFER? |  |  |  |  |  |  |  |  |
|-----|------|------------------------------------|--|--|--|--|--|--|--|--|
|     |      |                                    |  |  |  |  |  |  |  |  |
|     |      |                                    |  |  |  |  |  |  |  |  |
|     |      |                                    |  |  |  |  |  |  |  |  |
|     |      |                                    |  |  |  |  |  |  |  |  |
|     |      |                                    |  |  |  |  |  |  |  |  |
|     |      |                                    |  |  |  |  |  |  |  |  |
|     |      |                                    |  |  |  |  |  |  |  |  |
|     |      |                                    |  |  |  |  |  |  |  |  |
|     |      |                                    |  |  |  |  |  |  |  |  |
| Pri | int  |                                    |  |  |  |  |  |  |  |  |