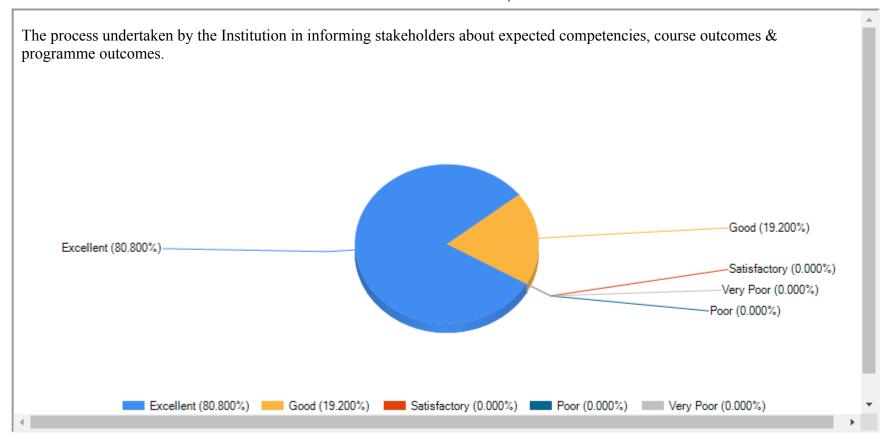

20/27

22/27

|     | AS A | A TEACHER WHICH ONE DO YOU PREFER? |  |  |  |  |  |  |  |  |
|-----|------|------------------------------------|--|--|--|--|--|--|--|--|
|     |      |                                    |  |  |  |  |  |  |  |  |
|     |      |                                    |  |  |  |  |  |  |  |  |
|     |      |                                    |  |  |  |  |  |  |  |  |
|     |      |                                    |  |  |  |  |  |  |  |  |
|     |      |                                    |  |  |  |  |  |  |  |  |
|     |      |                                    |  |  |  |  |  |  |  |  |
|     |      |                                    |  |  |  |  |  |  |  |  |
|     |      |                                    |  |  |  |  |  |  |  |  |
|     |      |                                    |  |  |  |  |  |  |  |  |
| Pri | int  |                                    |  |  |  |  |  |  |  |  |