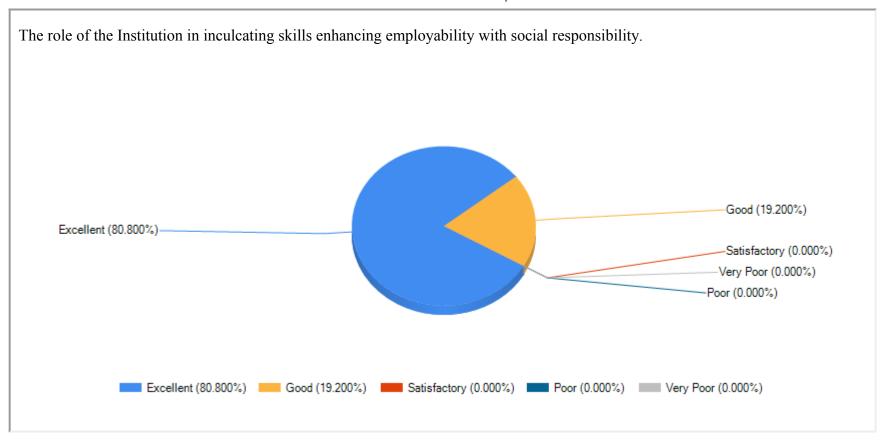

20/27

22/27

|     | AS A | A TEACHER WHICH ONE DO YOU PREFER? |  |  |  |  |  |  |  |  |
|-----|------|------------------------------------|--|--|--|--|--|--|--|--|
|     |      |                                    |  |  |  |  |  |  |  |  |
|     |      |                                    |  |  |  |  |  |  |  |  |
|     |      |                                    |  |  |  |  |  |  |  |  |
|     |      |                                    |  |  |  |  |  |  |  |  |
|     |      |                                    |  |  |  |  |  |  |  |  |
|     |      |                                    |  |  |  |  |  |  |  |  |
|     |      |                                    |  |  |  |  |  |  |  |  |
|     |      |                                    |  |  |  |  |  |  |  |  |
|     |      |                                    |  |  |  |  |  |  |  |  |
| Pri | int  |                                    |  |  |  |  |  |  |  |  |