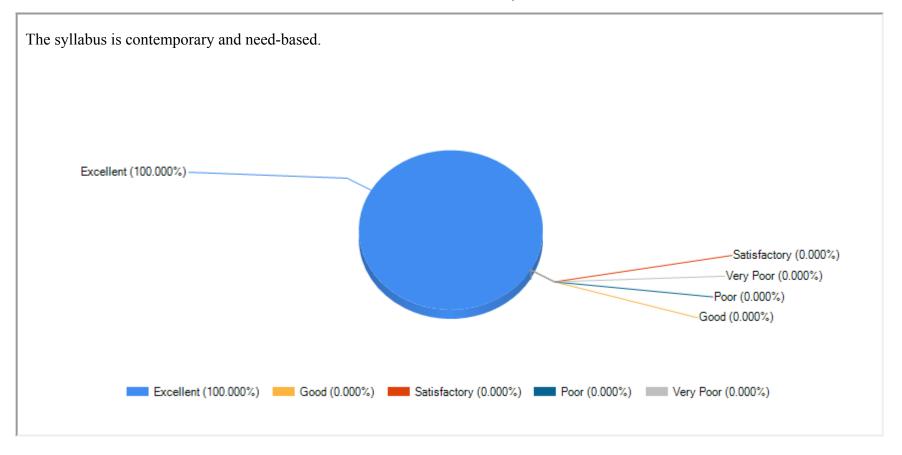

MILLI EDUCATIONAL ORGANISATION







| Feedback Name | Teachers Feedback on Curriculum |
|---------------|---------------------------------|
| Session       | 2021-2022                       |





























| 5/8/24, 3:59 PM | Feedback Report Sheet |  |  |  |
|-----------------|-----------------------|--|--|--|
|                 |                       |  |  |  |
|                 |                       |  |  |  |
|                 |                       |  |  |  |
|                 |                       |  |  |  |
|                 |                       |  |  |  |
|                 |                       |  |  |  |
|                 |                       |  |  |  |
|                 |                       |  |  |  |
|                 |                       |  |  |  |
|                 |                       |  |  |  |
|                 |                       |  |  |  |
|                 |                       |  |  |  |
|                 |