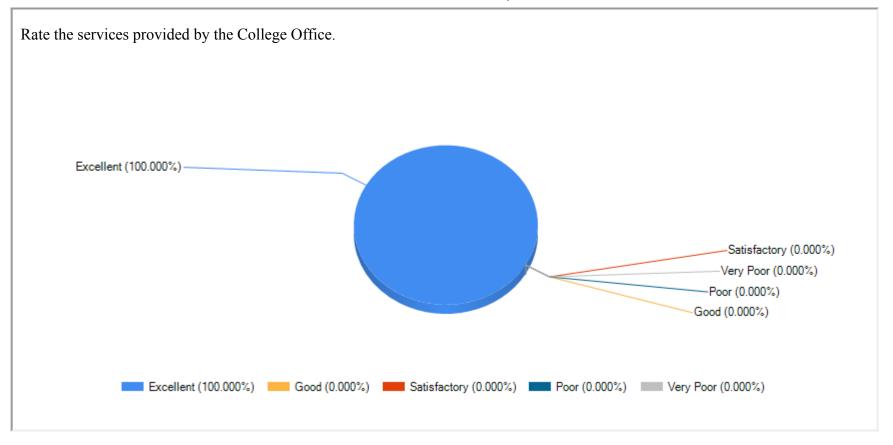

20/27

22/27

|     | AS A | A TEACHER WHICH ONE DO YOU PREFER? |  |  |  |  |  |  |  |  |
|-----|------|------------------------------------|--|--|--|--|--|--|--|--|
|     |      |                                    |  |  |  |  |  |  |  |  |
|     |      |                                    |  |  |  |  |  |  |  |  |
|     |      |                                    |  |  |  |  |  |  |  |  |
|     |      |                                    |  |  |  |  |  |  |  |  |
|     |      |                                    |  |  |  |  |  |  |  |  |
|     |      |                                    |  |  |  |  |  |  |  |  |
|     |      |                                    |  |  |  |  |  |  |  |  |
|     |      |                                    |  |  |  |  |  |  |  |  |
|     |      |                                    |  |  |  |  |  |  |  |  |
| Pri | int  |                                    |  |  |  |  |  |  |  |  |