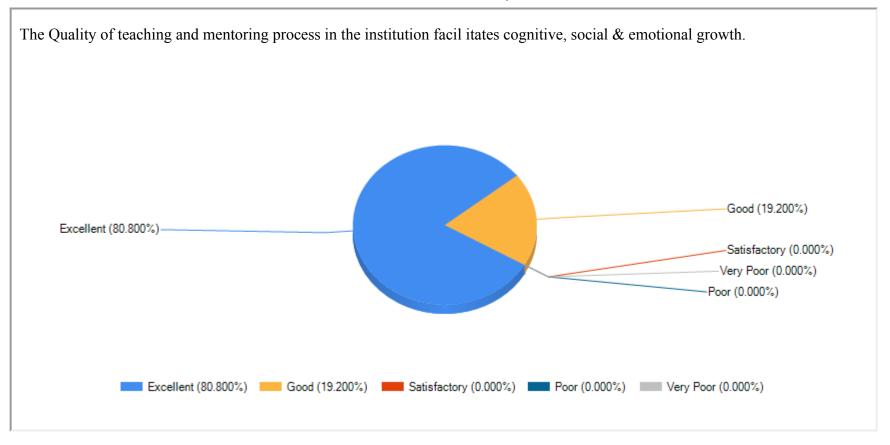

MILLI EDUCATIONAL ORGANISATION







| Feedback Name | Teachers Feedback on Curriculum |
|---------------|---------------------------------|
| Session       | 2021-2022                       |





























| 5/8/24, 3:59 PM | Feedback Report Sheet |  |  |  |
|-----------------|-----------------------|--|--|--|
|                 |                       |  |  |  |
|                 |                       |  |  |  |
|                 |                       |  |  |  |
|                 |                       |  |  |  |
|                 |                       |  |  |  |
|                 |                       |  |  |  |
|                 |                       |  |  |  |
|                 |                       |  |  |  |
|                 |                       |  |  |  |
|                 |                       |  |  |  |
|                 |                       |  |  |  |
|                 |                       |  |  |  |
|                 |                       |  |  |  |