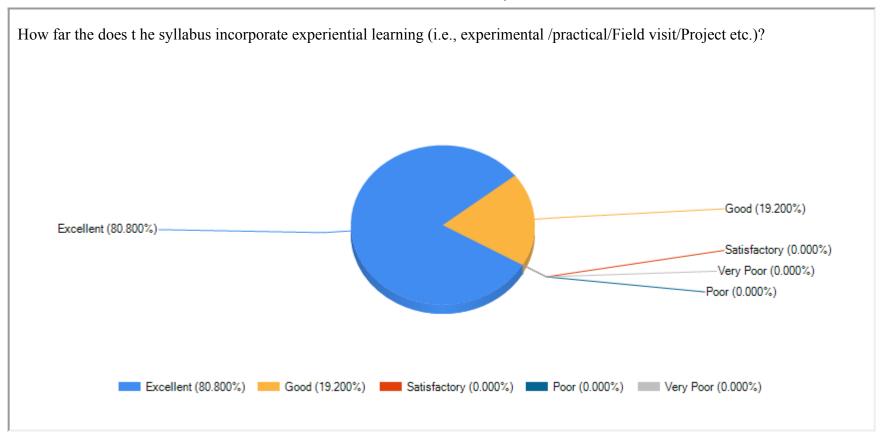

MILLI EDUCATIONAL ORGANISATION







| Feedback Name | Teachers Feedback on Curriculum |
|---------------|---------------------------------|
| Session       | 2021-2022                       |





























| 5/8/24, 3:59 PM | Feedback Report Sheet |  |  |  |
|-----------------|-----------------------|--|--|--|
|                 |                       |  |  |  |
|                 |                       |  |  |  |
|                 |                       |  |  |  |
|                 |                       |  |  |  |
|                 |                       |  |  |  |
|                 |                       |  |  |  |
|                 |                       |  |  |  |
|                 |                       |  |  |  |
|                 |                       |  |  |  |
|                 |                       |  |  |  |
|                 |                       |  |  |  |
|                 |                       |  |  |  |
|                 |                       |  |