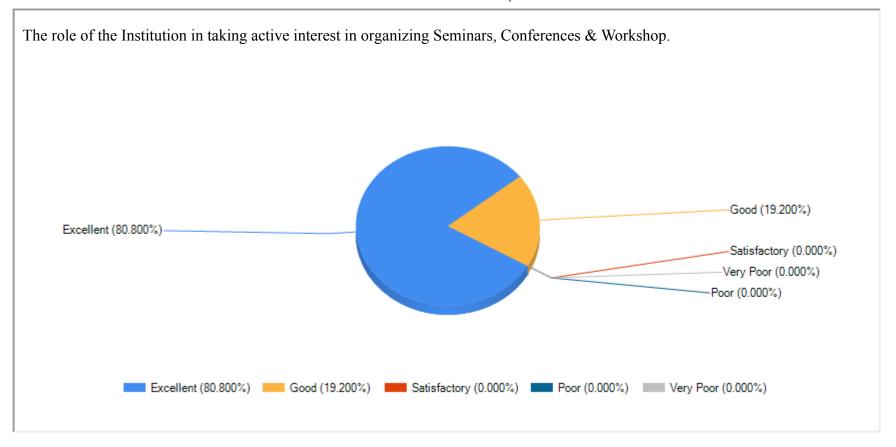

MILLI EDUCATIONAL ORGANISATION







| Feedback Name | Teachers Feedback on Curriculum |
|---------------|---------------------------------|
| Session       | 2021-2022                       |





























| 5/8/24, 3:59 PM | Feedback Report Sheet |  |  |  |
|-----------------|-----------------------|--|--|--|
|                 |                       |  |  |  |
|                 |                       |  |  |  |
|                 |                       |  |  |  |
|                 |                       |  |  |  |
|                 |                       |  |  |  |
|                 |                       |  |  |  |
|                 |                       |  |  |  |
|                 |                       |  |  |  |
|                 |                       |  |  |  |
|                 |                       |  |  |  |
|                 |                       |  |  |  |
|                 |                       |  |  |  |
|                 |                       |  |  |