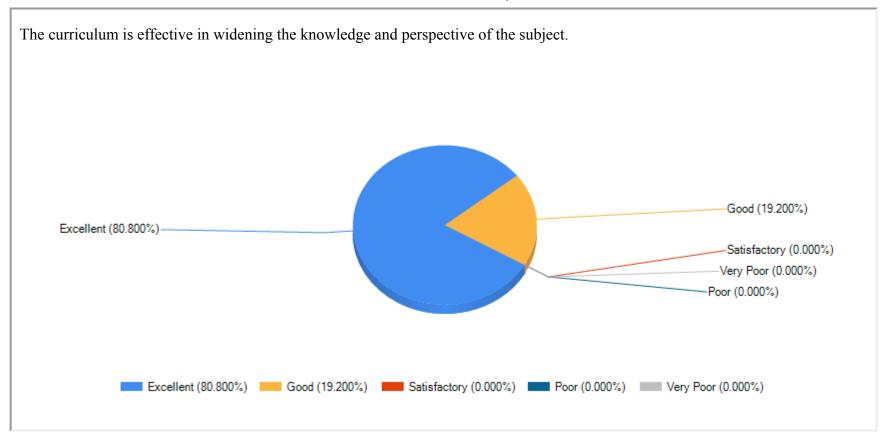

MILLI EDUCATIONAL ORGANISATION







| Feedback Name | Teachers Feedback on Curriculum |
|---------------|---------------------------------|
| Session       | 2021-2022                       |





























| 5/8/24, 3:59 PM | Feedback Report Sheet |  |  |  |
|-----------------|-----------------------|--|--|--|
|                 |                       |  |  |  |
|                 |                       |  |  |  |
|                 |                       |  |  |  |
|                 |                       |  |  |  |
|                 |                       |  |  |  |
|                 |                       |  |  |  |
|                 |                       |  |  |  |
|                 |                       |  |  |  |
|                 |                       |  |  |  |
|                 |                       |  |  |  |
|                 |                       |  |  |  |
|                 |                       |  |  |  |
|                 |