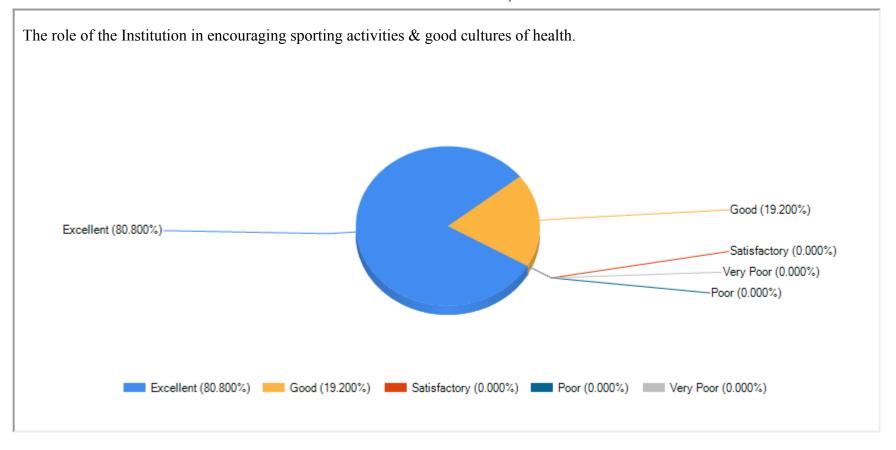

20/27

22/27

|     | AS A | A TEACHER WHICH ONE DO YOU PREFER? |  |  |  |  |  |  |  |  |
|-----|------|------------------------------------|--|--|--|--|--|--|--|--|
|     |      |                                    |  |  |  |  |  |  |  |  |
|     |      |                                    |  |  |  |  |  |  |  |  |
|     |      |                                    |  |  |  |  |  |  |  |  |
|     |      |                                    |  |  |  |  |  |  |  |  |
|     |      |                                    |  |  |  |  |  |  |  |  |
|     |      |                                    |  |  |  |  |  |  |  |  |
|     |      |                                    |  |  |  |  |  |  |  |  |
|     |      |                                    |  |  |  |  |  |  |  |  |
|     |      |                                    |  |  |  |  |  |  |  |  |
| Pri | int  |                                    |  |  |  |  |  |  |  |  |