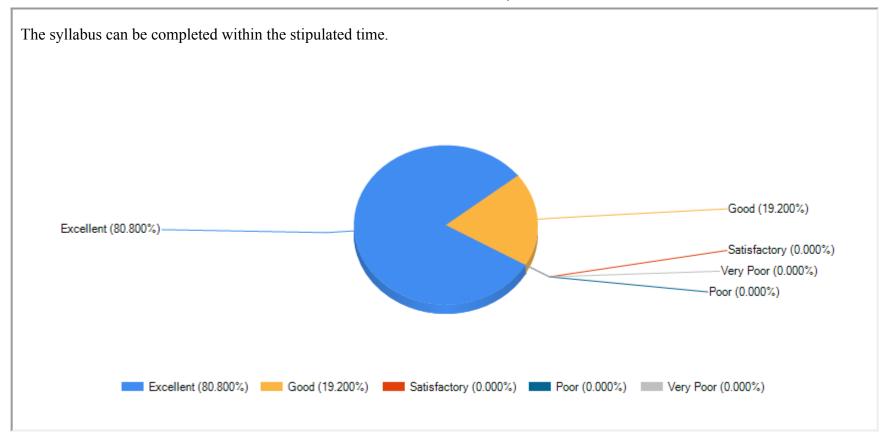

MILLI EDUCATIONAL ORGANISATION







| Feedback Name | Teachers Feedback on Curriculum |
|---------------|---------------------------------|
| Session       | 2021-2022                       |





























| 5/8/24, 3:59 PM | Feedback Report Sheet |  |  |  |
|-----------------|-----------------------|--|--|--|
|                 |                       |  |  |  |
|                 |                       |  |  |  |
|                 |                       |  |  |  |
|                 |                       |  |  |  |
|                 |                       |  |  |  |
|                 |                       |  |  |  |
|                 |                       |  |  |  |
|                 |                       |  |  |  |
|                 |                       |  |  |  |
|                 |                       |  |  |  |
|                 |                       |  |  |  |
|                 |                       |  |  |  |
|                 |