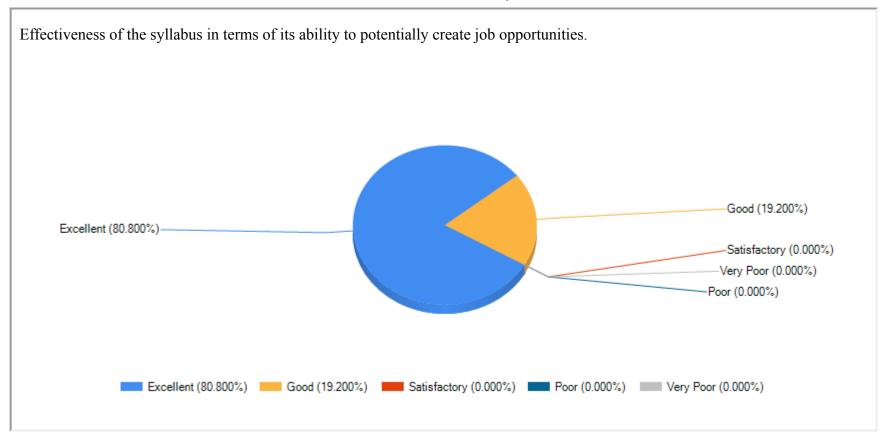

MILLI EDUCATIONAL ORGANISATION







| Feedback Name | Teachers Feedback on Curriculum |
|---------------|---------------------------------|
| Session       | 2021-2022                       |





























| 5/8/24, 3:59 PM | Feedback Report Sheet |  |  |  |
|-----------------|-----------------------|--|--|--|
|                 |                       |  |  |  |
|                 |                       |  |  |  |
|                 |                       |  |  |  |
|                 |                       |  |  |  |
|                 |                       |  |  |  |
|                 |                       |  |  |  |
|                 |                       |  |  |  |
|                 |                       |  |  |  |
|                 |                       |  |  |  |
|                 |                       |  |  |  |
|                 |                       |  |  |  |
|                 |                       |  |  |  |
|                 |