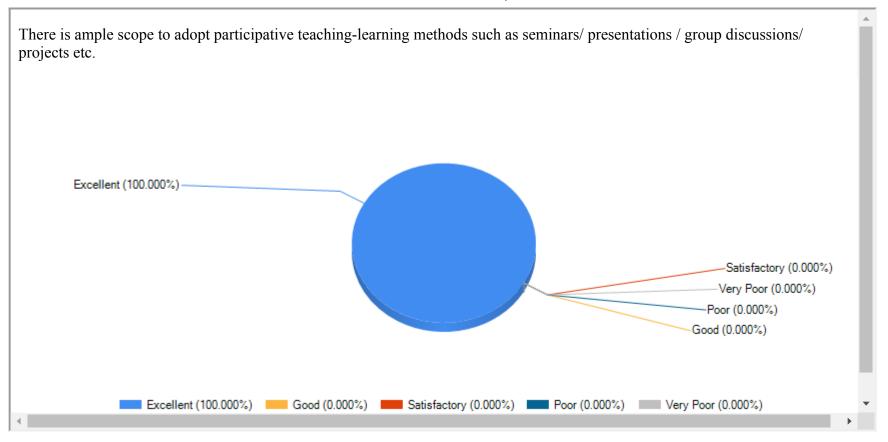

MILLI EDUCATIONAL ORGANISATION







| Feedback Name | Teachers Feedback on Curriculum |
|---------------|---------------------------------|
| Session       | 2021-2022                       |





























| 5/8/24, 3:59 PM | Feedback Report Sheet |  |  |  |
|-----------------|-----------------------|--|--|--|
|                 |                       |  |  |  |
|                 |                       |  |  |  |
|                 |                       |  |  |  |
|                 |                       |  |  |  |
|                 |                       |  |  |  |
|                 |                       |  |  |  |
|                 |                       |  |  |  |
|                 |                       |  |  |  |
|                 |                       |  |  |  |
|                 |                       |  |  |  |
|                 |                       |  |  |  |
|                 |                       |  |  |  |
|                 |