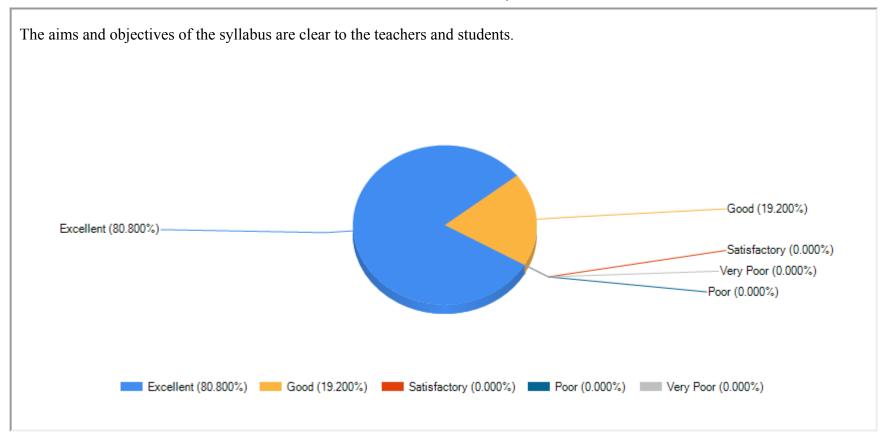

MILLI EDUCATIONAL ORGANISATION







| Feedback Name | Teachers Feedback on Curriculum |
|---------------|---------------------------------|
| Session       | 2021-2022                       |





























| 5/8/24, 3:59 PM | Feedback Report Sheet |  |  |  |
|-----------------|-----------------------|--|--|--|
|                 |                       |  |  |  |
|                 |                       |  |  |  |
|                 |                       |  |  |  |
|                 |                       |  |  |  |
|                 |                       |  |  |  |
|                 |                       |  |  |  |
|                 |                       |  |  |  |
|                 |                       |  |  |  |
|                 |                       |  |  |  |
|                 |                       |  |  |  |
|                 |                       |  |  |  |
|                 |                       |  |  |  |
|                 |