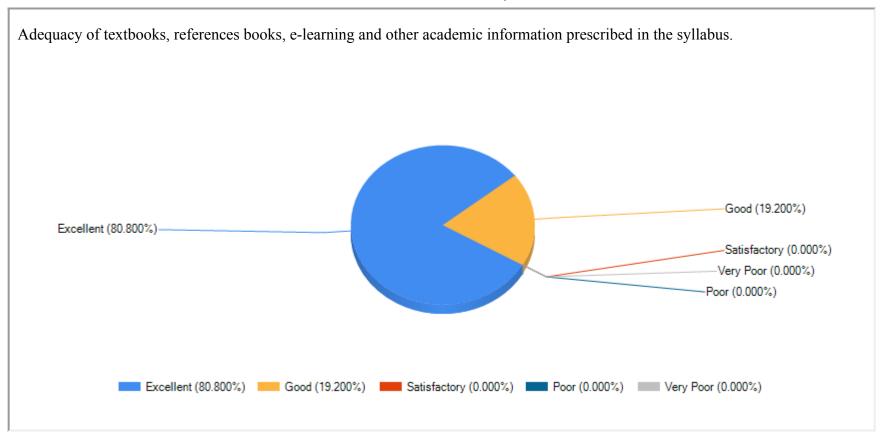

MILLI EDUCATIONAL ORGANISATION







| Feedback Name | Teachers Feedback on Curriculum |
|---------------|---------------------------------|
| Session       | 2021-2022                       |





























| 5/8/24, 3:59 PM | Feedback Report Sheet |  |  |  |
|-----------------|-----------------------|--|--|--|
|                 |                       |  |  |  |
|                 |                       |  |  |  |
|                 |                       |  |  |  |
|                 |                       |  |  |  |
|                 |                       |  |  |  |
|                 |                       |  |  |  |
|                 |                       |  |  |  |
|                 |                       |  |  |  |
|                 |                       |  |  |  |
|                 |                       |  |  |  |
|                 |                       |  |  |  |
|                 |                       |  |  |  |
|                 |